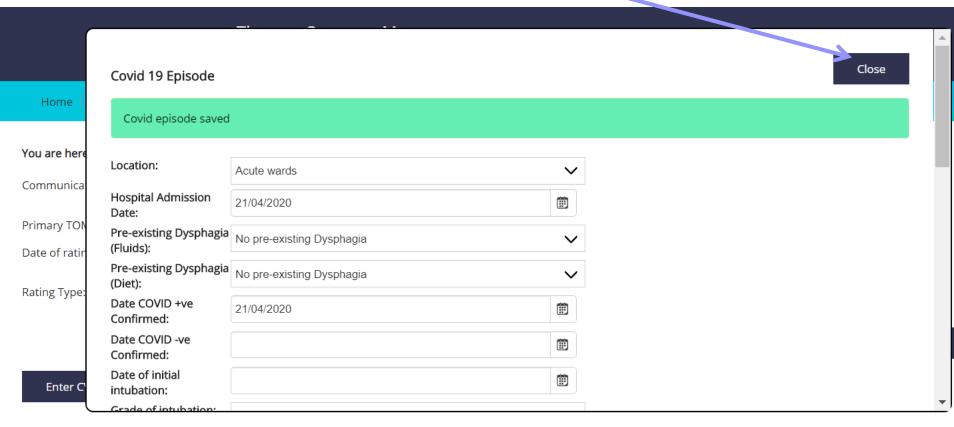

### Click 'close'

The descriptors for the adapted scales available in the RCSLT Online Outcome Tool are published in the Therapy Outcome Measure User Guide (Enderby & John, 2019). For more in about the adapted scales and descriptors, please click here