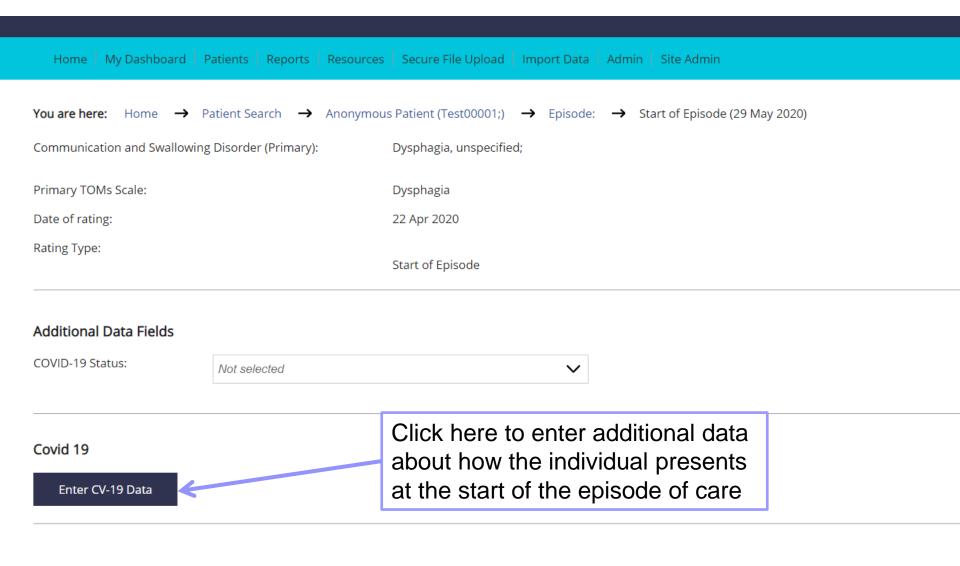

If the individual has confirmed/suspected COVID-19, click here to enter additional data

The descriptors for the adapted scales available in the RCS about the adapted scales and descriptors, please click her

Communication and Swallowing Disorder (Primary): Dysphagia, unspecified;

Primary TOMs Scale: Dysphagia

Secondary TOMs Scale:

Covid 19

Enter CV-19 Data

Click here to view or edit the additional COVID-19 data that you have collected