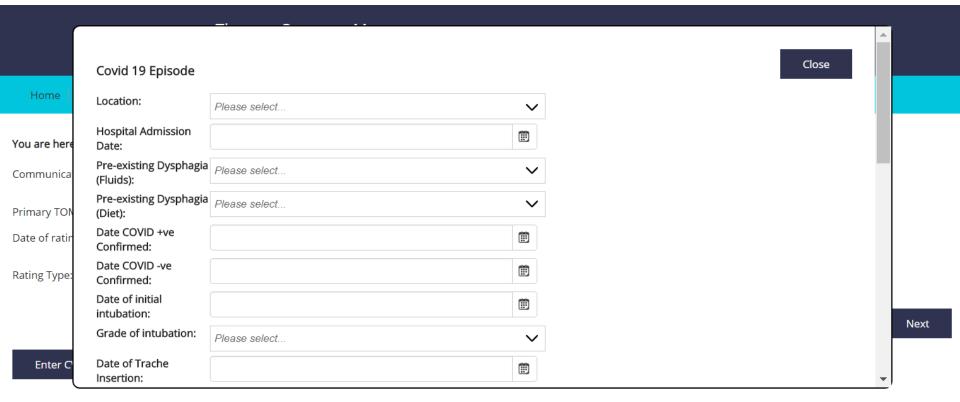

If the individual has confirmed/suspected COVID-19, click here to enter additional data

The descriptors for the adapted scales available in the RCS about the adapted scales and descriptors, please click her

You will then see a pop-up on your screen. It is not necessary to complete all of these fields, please just complete the ones that are most relevant. You can add to this at a later date, if required.

The descriptors for the adapted scales available in the about the adapted scales and descriptors, please click