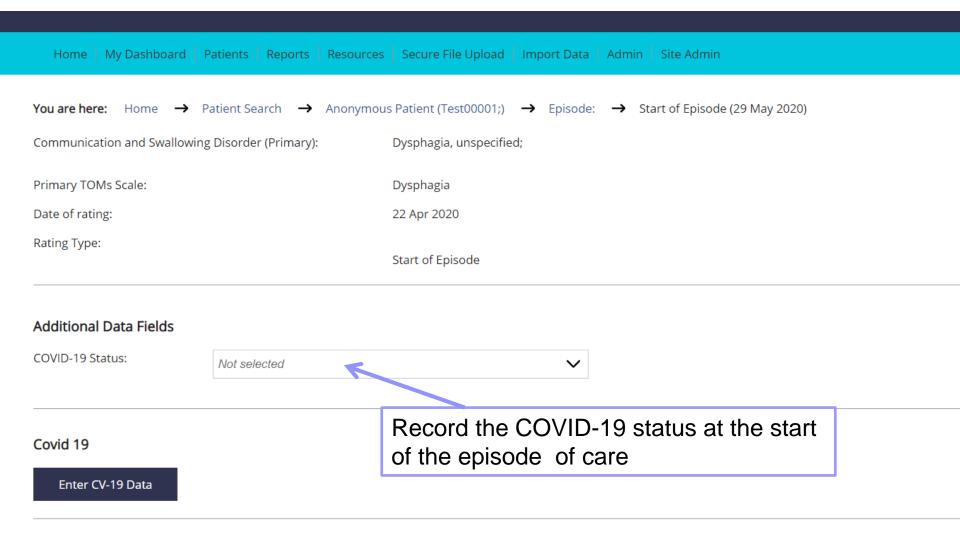

If the individual has confirmed/suspected COVID-19, click here to enter additional data

The descriptors for the adapted scales available in the RCS about the adapted scales and descriptors, please click her

Communication and Swallowing Disorder (Primary): Dysphagia, unspecified;

Primary TOMs Scale: Dysphagia

Secondary TOMs Scale:

Covid 19

Enter CV-19 Data

Click here to view or edit the additional COVID-19 data that you have collected