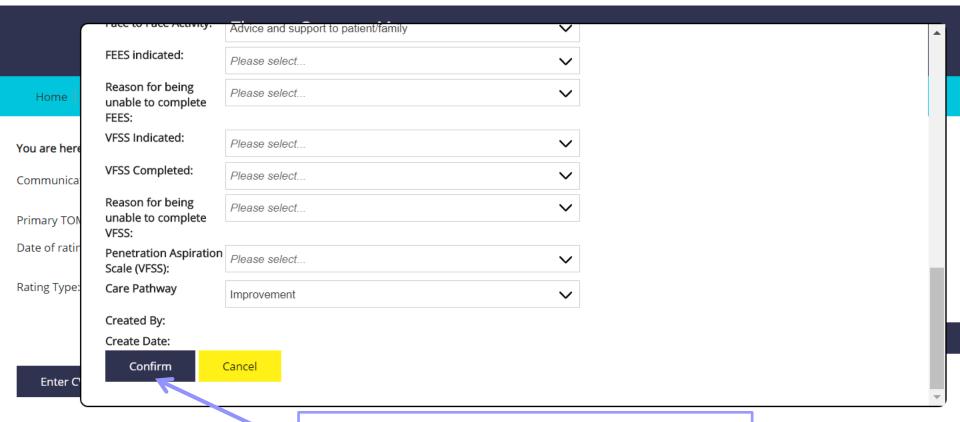

You will then see a pop-up on your screen. It is not necessary to complete all of these fields, please just complete the ones that are most relevant. You can add to this at a later date, if required.

The descriptors for the adapted scales available in the about the adapted scales and descriptors, please click

Once you have finished entering this additional information, click 'confirm'

e (Enderby & John, 2019). For more info