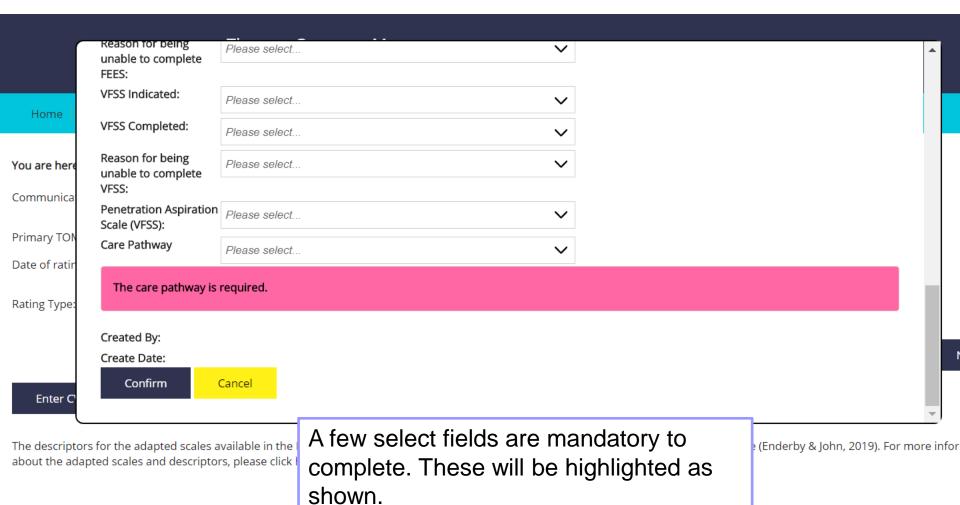

You will then see a pop-up on your screen. It is not necessary to complete all of these fields, please just complete the ones that are most relevant. You can add to this at a later date, if required.

The descriptors for the adapted scales available in the about the adapted scales and descriptors, please click

Once you have finished entering this additional information, click 'confirm'

e (Enderby & John, 2019). For more info