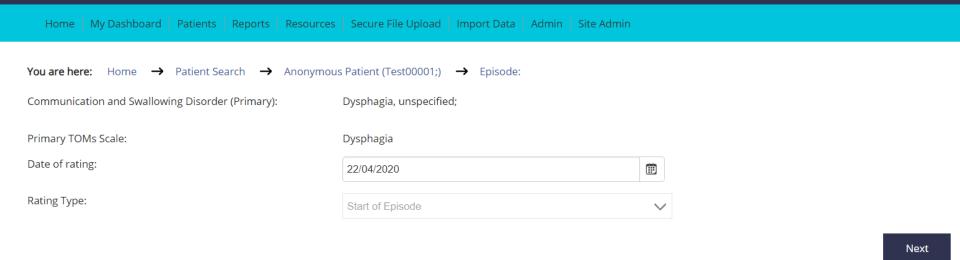

| Communication and Swallowing Disorder Descriptor(                                                                                       | (s)                     |                                                                                                                           |          |  |  |  |  |
|-----------------------------------------------------------------------------------------------------------------------------------------|-------------------------|---------------------------------------------------------------------------------------------------------------------------|----------|--|--|--|--|
| Primary Communication and Swallowing Disorder Descriptor:                                                                               | (R13.10) Dysphagia, un  | specified                                                                                                                 | ~        |  |  |  |  |
| Additional Communication and Swallowing Disorder Descriptor(s) - optional:                                                              | Please Select a Diagnos | sis                                                                                                                       | <b>~</b> |  |  |  |  |
| he RCSLT Online Outcome Tool uses the International Classificat<br>lassification system is available at: http://www.who.int/classificat |                         | Enter information about the communication and swallowing needs, medical diagnoses and TOMs scale used, then click 'save'. |          |  |  |  |  |
| Medical Diagnoses  Primary Medical Diagnosis (Optional):  Additional Medical Diagnoses (Optional):                                      |                         |                                                                                                                           |          |  |  |  |  |
| TOMs Scale(s) Primary TOMs Scale:                                                                                                       | 24 - Dysphagia          |                                                                                                                           | <b>~</b> |  |  |  |  |