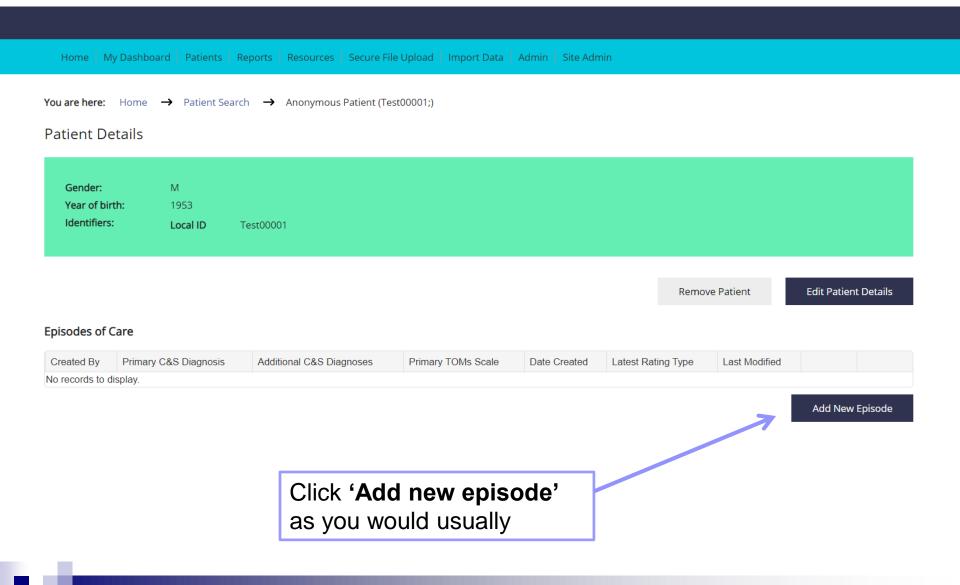

# Module 2b: Direct data entry – patients with confirmed/suspected COVID-19

For further information, contact: ROOT@rcslt.org