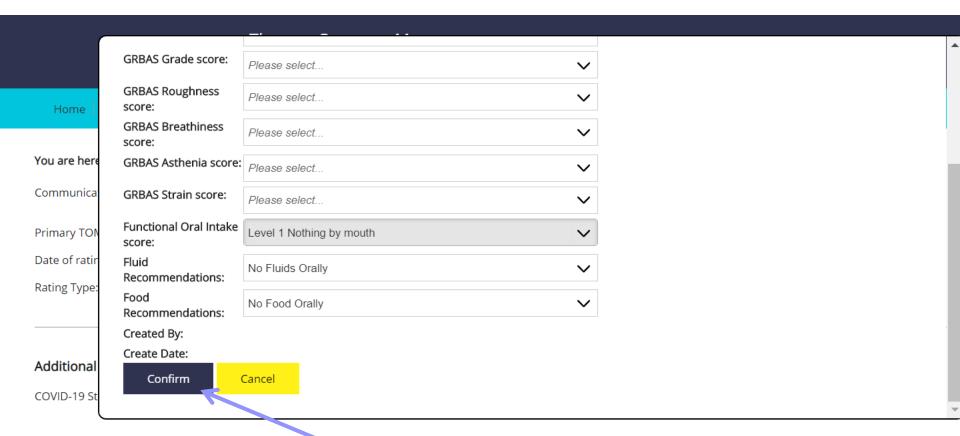

You will then see a pop-up on your screen. It is not necessary to complete all of these fields, please just complete the ones that are most relevant. You can add to this at a later date, if required.

The descriptors for the adapted scales available in the about the adapted scales and descriptors, please click

Once you have finished entering this additional information, click 'confirm'

e (Enderby & John, 2019). For more info

Click 'next' to continue

| GRBAS Breathiness score:  GRBAS Asthenia score:  Please select  Please select  Please select  Please select                                                                                                                                                                                                                                                                                                                                                                                                |                          |               |               |                |              |
|------------------------------------------------------------------------------------------------------------------------------------------------------------------------------------------------------------------------------------------------------------------------------------------------------------------------------------------------------------------------------------------------------------------------------------------------------------------------------------------------------------|--------------------------|---------------|---------------|----------------|--------------|
| Covid-19 Status:  Please select  Respiratory Support:  Please select  GRBAS Grade score:  Please select  Please select  GRBAS Roughness score:  GRBAS Breathiness Please select  Please select  Please select  GRBAS Asthenia score:  Please select  GRBAS Strain score:  Please select  Please select  Functional Oral Intake score:  Please select  Please select |                          |               |               |                |              |
| Covid-19 Status:  Please select  Respiratory Support:  Please select  GRBAS Grade score:  Please select  Please select  GRBAS Roughness score:  GRBAS Breathiness Please select  Please select  Please select  GRBAS Asthenia score:  Please select  GRBAS Strain score:  Please select  Please select  Functional Oral Intake score:  Please select  Please select | Covid 19 Rating          |               |               |                |              |
| Respiratory Support:  Please select  Please select  Please select  GRBAS Grade score:  Please select  Please select  Please select  Please select  GRBAS Breathiness score:  GRBAS Breathiness Please select  Please select  GRBAS Asthenia score:  Please select                                                                                                   |                          |               |               |                |              |
| GRBAS Grade score:  Please select  GRBAS Roughness score:  GRBAS Breathiness score:  Please select  Please select  Please select  Please select  GRBAS Asthenia score:  Please select  Please select  Functional Oral Intake score:  Fluid Recommendations:  Please select  Please select  Please select  Please select                                                                                                                                                                                    | Covid-19 Status:         | Please select |               | ~              |              |
| GRBAS Roughness score:  GRBAS Breathiness score:  GRBAS Asthenia score:  GRBAS Strain score:  Please select                                                                                                                                                                                                            | Respiratory Support:     | Please select |               | ~              |              |
| GRBAS Roughness score:  GRBAS Breathiness score:  GRBAS Asthenia score:  Please select                                                                                                                                                                                                                                                |                          | Please select |               | V              |              |
| score:  GRBAS Breathiness score:  GRBAS Asthenia score:  Please select  Please select  GRBAS Strain score:  Please select  Please select  Functional Oral Intake score:  Fluid Please select  Please select  Please select  Please select                                                                                                                                                                                                                                                                  | ca                       | riedse seieci |               | •              |              |
| GRBAS Breathiness score:  GRBAS Asthenia score:  Please select  Please select  Please select  Functional Oral Intake score:  Fluid Recommendations:  Please select  Please select  Please select                                                                                                                                                                                                                                                                                                           | _                        | Please select |               | ~              |              |
| GRBAS Asthenia score:  Please select  Please select  Functional Oral Intake score:  Please select  Please select  Please select  Please select  Please select                                                                                                                                                                                                                                                                                                                                              | GRBAS Breathiness        | Please select |               | ~              |              |
| GRBAS Strain score:  Please select  Please select  Functional Oral Intake score:  Fluid Recommendations:  Please select  Please select                                                                                                                                                                                                                                                                                                                                                                     | Score.                   |               |               |                |              |
| Functional Oral Intake score:  Fluid Please select  Recommendations:                                                                                                                                                                                                                                                                                                                                                                                                                                       | e: GRBAS Asthenia score: | Please select |               | ~              |              |
| score:  Fluid Recommendations:  Please select  Please select  V                                                                                                                                                                                                                                                                                                                                                                                                                                            | GRBAS Strain score:      | Please select |               | ~              |              |
| Fluid Recommendations:  Please select  Please select                                                                                                                                                                                                                                                                                                                                                                                                                                                       | Functional Oral Intake   | Plane palent  |               | ~              |              |
| Recommendations:                                                                                                                                                                                                                                                                                                                                                                                                                                                                                           | score:                   | riease select |               | •              |              |
|                                                                                                                                                                                                                                                                                                                                                                                                                                                                                                            | _                        | Please select |               | ~              |              |
|                                                                                                                                                                                                                                                                                                                                                                                                                                                                                                            | Trecommendations.        |               |               |                |              |
|                                                                                                                                                                                                                                                                                                                                                                                                                                                                                                            |                          |               |               |                |              |
| You will then see a pop-up on your                                                                                                                                                                                                                                                                                                                                                                                                                                                                         |                          |               | screen. It is | s not necessar | y to complet |

all of these fields, please just complete

the ones that are most relevant.

When complete, click 'confirm'