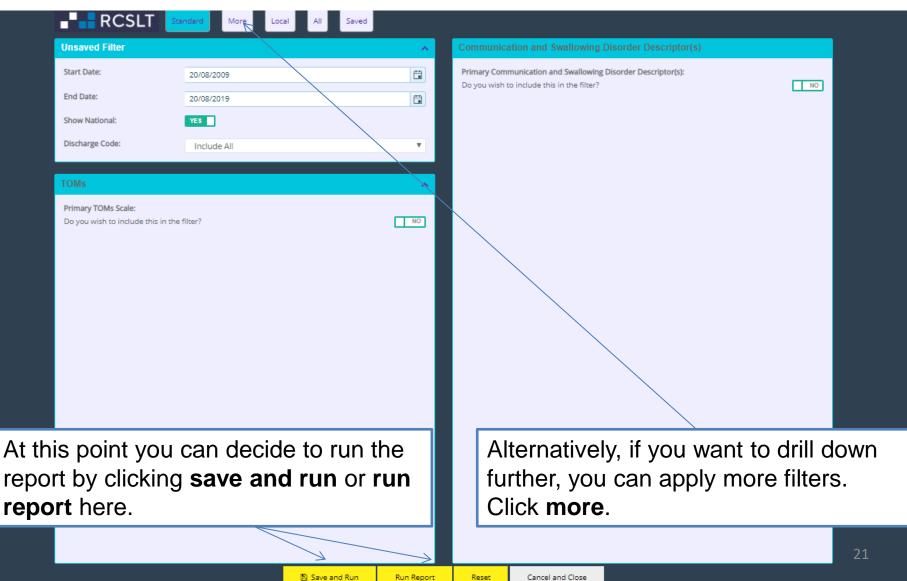

|               |                                                                                                                                                                     | tandard More        | Local A           | II Saved       |     |              |                                                                                                                                                             |                                      |              |
|---------------|---------------------------------------------------------------------------------------------------------------------------------------------------------------------|---------------------|-------------------|----------------|-----|--------------|-------------------------------------------------------------------------------------------------------------------------------------------------------------|--------------------------------------|--------------|
|               | Unsaved Filter                                                                                                                                                      |                     |                   |                |     | ^            | Patient Details                                                                                                                                             |                                      | ^            |
|               | Start Date:                                                                                                                                                         | 19/11/2009          |                   |                |     | <b>^</b>     | Gender:                                                                                                                                                     | All                                  | v            |
|               | End Date:                                                                                                                                                           | 19/11/2019          |                   |                |     |              | Age Range:                                                                                                                                                  |                                      |              |
|               | Show ROOT Total:                                                                                                                                                    | YES                 |                   |                |     |              | NO                                                                                                                                                          |                                      |              |
|               | Discharge Code:<br>Do you wish to include this in the                                                                                                               | e filter?           |                   |                | NO  | •            | Communication and Swallov                                                                                                                                   | wing Disorder Descriptor(s)          |              |
|               | TOMs                                                                                                                                                                |                     |                   |                |     | ^            | Primary Communication and Swall<br>Do you wish to include this in the f                                                                                     | •                                    | NO           |
|               | The selected TOMs scale is AAC.                                                                                                                                     | ж I                 |                   |                |     |              | Include/exclude additional<br>communication and swallowing                                                                                                  | Include All                          | Ŧ            |
|               | Start Impairment Score Physical:<br>Start Impairment Score Cognitive<br>Start Impairment Score Sensory:<br>Start Impairment Score Speech:<br>Start Impairment Score |                     |                   | 3              |     | O-5-O-5-O-5- | disorder descriptors:                                                                                                                                       |                                      |              |
|               | Comprehension:                                                                                                                                                      | 0 1                 | 2                 | 3              | 4   | 5            | Medical Diagnosis                                                                                                                                           |                                      |              |
| w<br>tc<br>re | s with the 'G<br>ill open a ne<br>apply filters<br>efer to modul<br>formation).                                                                                     | w scree<br>to the r | n to er<br>eports | nable<br>(Plea | you |              | Primary Medical Diagnosis:<br>Do you wish to include this in the f<br>Include/exclude/only progressive:<br>Include/exclude additional<br>medical diagnoses: | ilter?<br>Include All<br>Include All | NO<br>V<br>V |