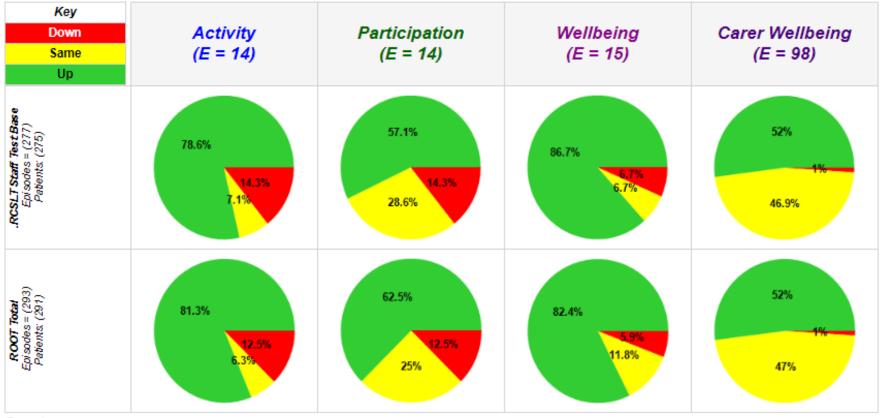

### **AAC REPORTS**

| RCSLT                                                                                                                                                                                                                                                                                                                                                                                                                                                                                                                                                                                                                                                                                                                                                                                                                                                                                                                                                                                                                        | Online Outcom                                                                                                                                                                                                                    | ne Tool                                                                                                                                                                                                                                                                                                                                                                                                                                                                                                                                                                                                                                                                                                                                                                                                                                                                                                                                                                                                                                                                                                                                                                                                                                                                                                                                                                                                                                                                                                                                                                                                                                                                                                                                                                                                                                                                                                                                                                                                                                                                                                                        | Welcome Test - Test Base - Change Password - Logout                                                                                                                                                                                                              |                    |  |
|------------------------------------------------------------------------------------------------------------------------------------------------------------------------------------------------------------------------------------------------------------------------------------------------------------------------------------------------------------------------------------------------------------------------------------------------------------------------------------------------------------------------------------------------------------------------------------------------------------------------------------------------------------------------------------------------------------------------------------------------------------------------------------------------------------------------------------------------------------------------------------------------------------------------------------------------------------------------------------------------------------------------------|----------------------------------------------------------------------------------------------------------------------------------------------------------------------------------------------------------------------------------|--------------------------------------------------------------------------------------------------------------------------------------------------------------------------------------------------------------------------------------------------------------------------------------------------------------------------------------------------------------------------------------------------------------------------------------------------------------------------------------------------------------------------------------------------------------------------------------------------------------------------------------------------------------------------------------------------------------------------------------------------------------------------------------------------------------------------------------------------------------------------------------------------------------------------------------------------------------------------------------------------------------------------------------------------------------------------------------------------------------------------------------------------------------------------------------------------------------------------------------------------------------------------------------------------------------------------------------------------------------------------------------------------------------------------------------------------------------------------------------------------------------------------------------------------------------------------------------------------------------------------------------------------------------------------------------------------------------------------------------------------------------------------------------------------------------------------------------------------------------------------------------------------------------------------------------------------------------------------------------------------------------------------------------------------------------------------------------------------------------------------------|------------------------------------------------------------------------------------------------------------------------------------------------------------------------------------------------------------------------------------------------------------------|--------------------|--|
|                                                                                                                                                                                                                                                                                                                                                                                                                                                                                                                                                                                                                                                                                                                                                                                                                                                                                                                                                                                                                              | Therapy Outcome Measure                                                                                                                                                                                                          | s                                                                                                                                                                                                                                                                                                                                                                                                                                                                                                                                                                                                                                                                                                                                                                                                                                                                                                                                                                                                                                                                                                                                                                                                                                                                                                                                                                                                                                                                                                                                                                                                                                                                                                                                                                                                                                                                                                                                                                                                                                                                                                                              | Reports on data collected using the A                                                                                                                                                                                                                            | AC                 |  |
| Home   My Dashboard   Patients   Reports                                                                                                                                                                                                                                                                                                                                                                                                                                                                                                                                                                                                                                                                                                                                                                                                                                                                                                                                                                                     | Resources   Secure File Upload   Impo                                                                                                                                                                                            | rt Data                                                                                                                                                                                                                                                                                                                                                                                                                                                                                                                                                                                                                                                                                                                                                                                                                                                                                                                                                                                                                                                                                                                                                                                                                                                                                                                                                                                                                                                                                                                                                                                                                                                                                                                                                                                                                                                                                                                                                                                                                                                                                                                        | scale are available he                                                                                                                                                                                                                                           | ere.               |  |
| Click *View* to view the filter you applied the last         General Reports       Quarterly Reports         General Reports         Seneral Reports         Barrier Reports         Seneral Reports | AAC Archive<br>AAC Archive<br>B&W Version<br>B&W Version<br>Show<br>omains of TOMs on initial and final<br>ided in a table and a bar chart. In the<br>ther the change was negative (red),<br>veen initial and final ratings. The | Received a second secon | se.<br>02 Change between initial and final TOMs<br>cores across each domain (pie chart) **NEW*<br>ides information on the proportions of individuals sh<br>en), staying the same (yellow) or reducing their scores<br>s, between initial and final TOMs ratings. | nowing             |  |
| R03 Number of people imp                                                                                                                                                                                                                                                                                                                                                                                                                                                                                                                                                                                                                                                                                                                                                                                                                                                                                                                                                                                                     | Show                                                                                                                                                                                                                             | re                                                                                                                                                                                                                                                                                                                                                                                                                                                                                                                                                                                                                                                                                                                                                                                                                                                                                                                                                                                                                                                                                                                                                                                                                                                                                                                                                                                                                                                                                                                                                                                                                                                                                                                                                                                                                                                                                                                                                                                                                                                                                                                             | 04 Number of people improved (compound<br>eport) **NEW**<br>es information on the number of domains that service                                                                                                                                                 | B&W Version Show 8 |  |