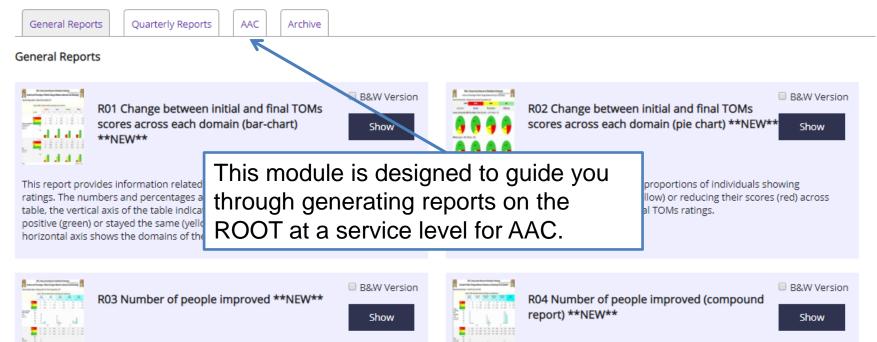

### Introduction

- There are three categories of service-level report currently available on the ROOT:
  - □ General reports
  - Quarterly reports
  - □ AAC reports
- In response to user feedback, improvements have recently been made to these report types.
- It is still possible to access the old versions of reports, but once the new-style reports have been fully developed and tested, the old-style reports will be removed.

### Introduction

- This module is designed to guide you through generating reports on the ROOT at a service level for AAC. As the AAC TOMs scale has a different structure from the majority of the other scales, specific reports have been created.
- Other modules are available to support with:
  - □ Generating reports for individual service users (module 4.1)
  - Generating service-level reports: general reports and quarterly reports (module 4.2)
  - Generating service-level data reports using the old report viewer (module 4.4)
- This module is relevant to those using the 'direct data entry' and 'data upload' methods of recording TOMs in the ROOT