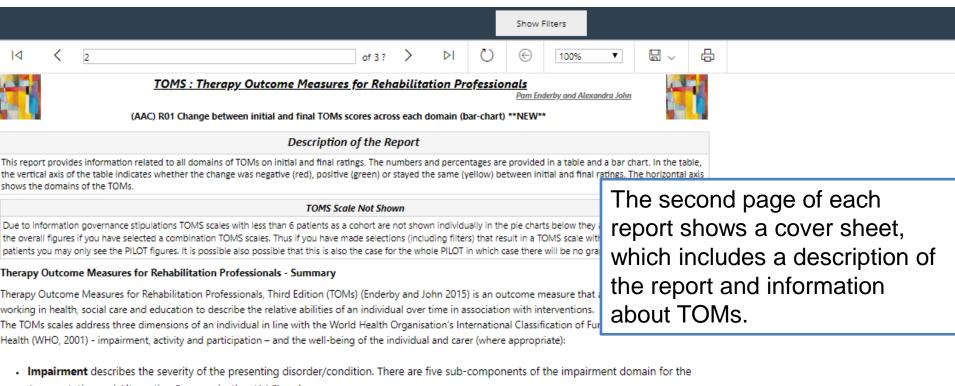

#### Erratum for the TOMs AAC adapted scale

#### 5

The third edition of Therapy Outcome Measures for Rehabilitation Professionals' (Enderby and John, 2015) details on page 102 that it is necessary to consider and score the activity, participation and well-being without AAC and with AAC. This has not been found to be practical and it has been decided that clients should be rated in the same way as on other