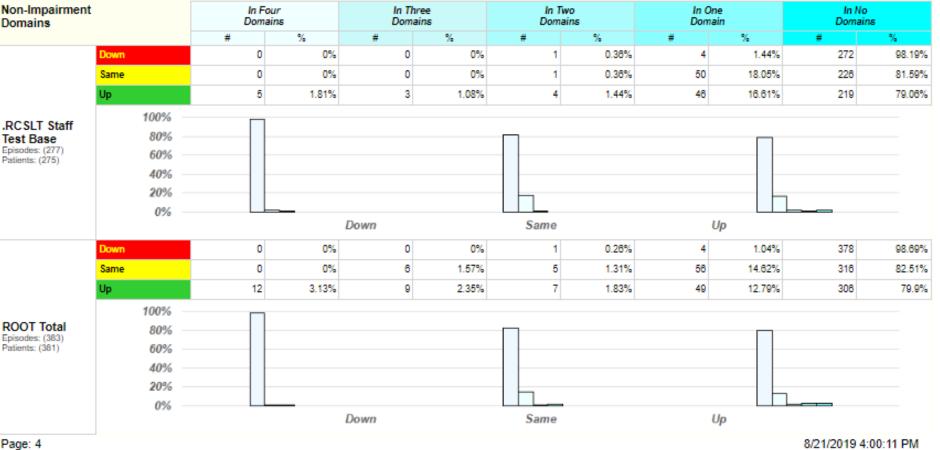

### **AAC REPORTS**

| RCSLT                                                                                                                                                                                                                                                                                                                                                                                                                                                                                                                                                                                                                                                                                                                                                                                                                                                                                                                                                                                                                        | Online Outcom                                                                                                                                                                                                                    | ne Tool                                                                                                                                                                                                                                                                                                                                                                                                                                                                                                                                                                                                                                                                                                                                                                                                                                                                                                                                                                                                                                                                                                                                                                                                                                                                                                                                                                                                                                                                                                                                                                                                                                                                                                                                                                                                                                                                                                                                                                                                                                                                                                                        | Welcome Test - Test Base - Change Password - Logout                                                                                                                                                                                                              |                    |  |
|------------------------------------------------------------------------------------------------------------------------------------------------------------------------------------------------------------------------------------------------------------------------------------------------------------------------------------------------------------------------------------------------------------------------------------------------------------------------------------------------------------------------------------------------------------------------------------------------------------------------------------------------------------------------------------------------------------------------------------------------------------------------------------------------------------------------------------------------------------------------------------------------------------------------------------------------------------------------------------------------------------------------------|----------------------------------------------------------------------------------------------------------------------------------------------------------------------------------------------------------------------------------|--------------------------------------------------------------------------------------------------------------------------------------------------------------------------------------------------------------------------------------------------------------------------------------------------------------------------------------------------------------------------------------------------------------------------------------------------------------------------------------------------------------------------------------------------------------------------------------------------------------------------------------------------------------------------------------------------------------------------------------------------------------------------------------------------------------------------------------------------------------------------------------------------------------------------------------------------------------------------------------------------------------------------------------------------------------------------------------------------------------------------------------------------------------------------------------------------------------------------------------------------------------------------------------------------------------------------------------------------------------------------------------------------------------------------------------------------------------------------------------------------------------------------------------------------------------------------------------------------------------------------------------------------------------------------------------------------------------------------------------------------------------------------------------------------------------------------------------------------------------------------------------------------------------------------------------------------------------------------------------------------------------------------------------------------------------------------------------------------------------------------------|------------------------------------------------------------------------------------------------------------------------------------------------------------------------------------------------------------------------------------------------------------------|--------------------|--|
|                                                                                                                                                                                                                                                                                                                                                                                                                                                                                                                                                                                                                                                                                                                                                                                                                                                                                                                                                                                                                              | Therapy Outcome Measure                                                                                                                                                                                                          | s                                                                                                                                                                                                                                                                                                                                                                                                                                                                                                                                                                                                                                                                                                                                                                                                                                                                                                                                                                                                                                                                                                                                                                                                                                                                                                                                                                                                                                                                                                                                                                                                                                                                                                                                                                                                                                                                                                                                                                                                                                                                                                                              | Reports on data collected using the A                                                                                                                                                                                                                            | AC                 |  |
| Home   My Dashboard   Patients   Reports                                                                                                                                                                                                                                                                                                                                                                                                                                                                                                                                                                                                                                                                                                                                                                                                                                                                                                                                                                                     | Resources   Secure File Upload   Impo                                                                                                                                                                                            | rt Data                                                                                                                                                                                                                                                                                                                                                                                                                                                                                                                                                                                                                                                                                                                                                                                                                                                                                                                                                                                                                                                                                                                                                                                                                                                                                                                                                                                                                                                                                                                                                                                                                                                                                                                                                                                                                                                                                                                                                                                                                                                                                                                        | scale are available he                                                                                                                                                                                                                                           | ere.               |  |
| Click *View* to view the filter you applied the last         General Reports       Quarterly Reports         General Reports         Seneral Reports         Barrier Reports         Seneral Reports | AAC Archive<br>AAC Archive<br>B&W Version<br>B&W Version<br>Show<br>omains of TOMs on initial and final<br>ided in a table and a bar chart. In the<br>ther the change was negative (red),<br>veen initial and final ratings. The | Received a second secon | se.<br>02 Change between initial and final TOMs<br>cores across each domain (pie chart) **NEW*<br>ides information on the proportions of individuals sh<br>en), staying the same (yellow) or reducing their scores<br>s, between initial and final TOMs ratings. | nowing             |  |
| R03 Number of people imp                                                                                                                                                                                                                                                                                                                                                                                                                                                                                                                                                                                                                                                                                                                                                                                                                                                                                                                                                                                                     | Show                                                                                                                                                                                                                             | re                                                                                                                                                                                                                                                                                                                                                                                                                                                                                                                                                                                                                                                                                                                                                                                                                                                                                                                                                                                                                                                                                                                                                                                                                                                                                                                                                                                                                                                                                                                                                                                                                                                                                                                                                                                                                                                                                                                                                                                                                                                                                                                             | 04 Number of people improved (compound<br>eport) **NEW**<br>es information on the number of domains that service                                                                                                                                                 | B&W Version Show 8 |  |

number of domains that service users change in This report provides informatio

You have not yet saved any filters. To get started with using the reports, click \*\*NEW\*\*.

If you haven't used the reporting functions before, this screen will be blank and you should select '**new**' to start.