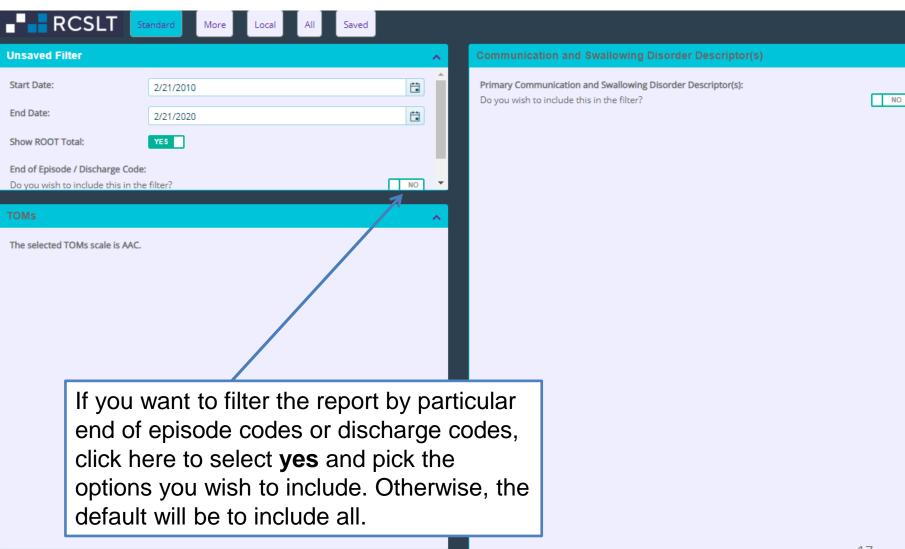

Reset

If you would like to filter the report by particular primary communication and swallowing disorder descriptors, switch this to **yes.** Otherwise, the default will be for all data recorded against all descriptors to be included.