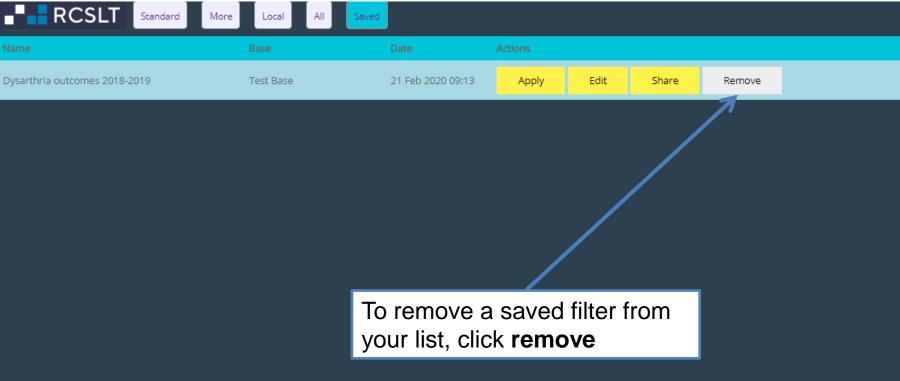

If you have used the reports before, you will be presented with a screen showing a list of filters that you have saved. You can choose to run this again by clicking '**apply**', amend by clicking '**edit**' or start from scratch by clicking '**new**'.