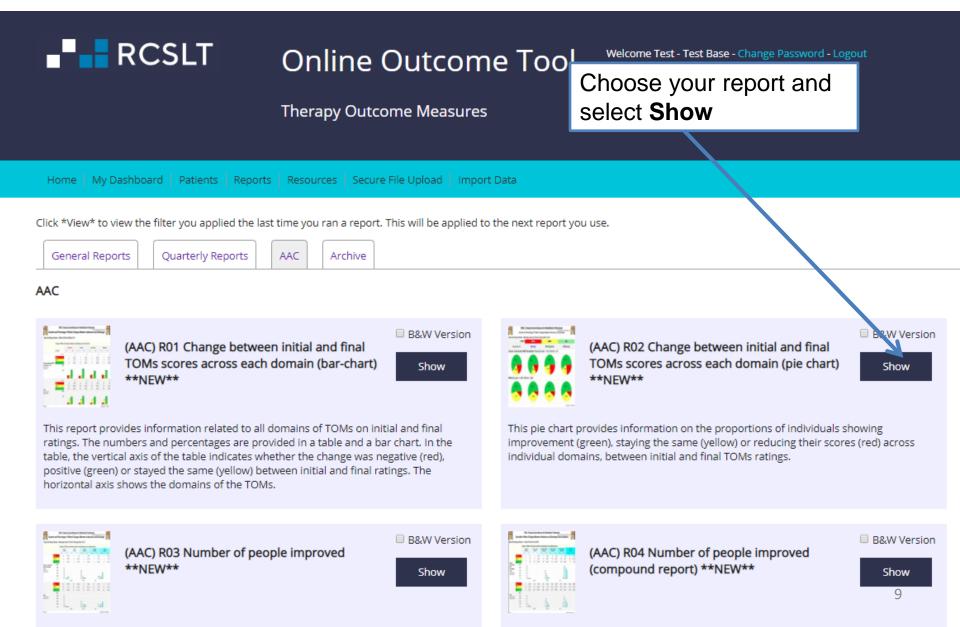

#### The apy Outcome Measures

To navigate to the service-level reports, select the **Reports** tab from the menu bar

Home My Dashboard Patients Reports Resources Secure File Upload Import Data Admin

You are here: Home -> My Dashboard

### **AAC REPORTS**

| RCSLT                                                                                                                                                                                                                                                                                                                                                                                                                                                                                                                                                                                                                                                                                                                                                                                                                                                                                                                                                                                                                        | Online Outcom                                                                                                                                                                                                                    | ne Tool                                                                                                                                                                                                                                                                                                                                                                                                                                                                                                                                                                                                                                                                                                                                                                                                                                                                                                                                                                                                                                                                                                                                                                                                                                                                                                                                                                                                                                                                                                                                                                                                                                                                                                                                                                                                                                                                                                                                                                                                                                                                                                                        | Welcome Test - Test Base - Change Password - Logout                                                                                                                                                                                                              |                    |  |
|------------------------------------------------------------------------------------------------------------------------------------------------------------------------------------------------------------------------------------------------------------------------------------------------------------------------------------------------------------------------------------------------------------------------------------------------------------------------------------------------------------------------------------------------------------------------------------------------------------------------------------------------------------------------------------------------------------------------------------------------------------------------------------------------------------------------------------------------------------------------------------------------------------------------------------------------------------------------------------------------------------------------------|----------------------------------------------------------------------------------------------------------------------------------------------------------------------------------------------------------------------------------|--------------------------------------------------------------------------------------------------------------------------------------------------------------------------------------------------------------------------------------------------------------------------------------------------------------------------------------------------------------------------------------------------------------------------------------------------------------------------------------------------------------------------------------------------------------------------------------------------------------------------------------------------------------------------------------------------------------------------------------------------------------------------------------------------------------------------------------------------------------------------------------------------------------------------------------------------------------------------------------------------------------------------------------------------------------------------------------------------------------------------------------------------------------------------------------------------------------------------------------------------------------------------------------------------------------------------------------------------------------------------------------------------------------------------------------------------------------------------------------------------------------------------------------------------------------------------------------------------------------------------------------------------------------------------------------------------------------------------------------------------------------------------------------------------------------------------------------------------------------------------------------------------------------------------------------------------------------------------------------------------------------------------------------------------------------------------------------------------------------------------------|------------------------------------------------------------------------------------------------------------------------------------------------------------------------------------------------------------------------------------------------------------------|--------------------|--|
|                                                                                                                                                                                                                                                                                                                                                                                                                                                                                                                                                                                                                                                                                                                                                                                                                                                                                                                                                                                                                              | Therapy Outcome Measure                                                                                                                                                                                                          | s                                                                                                                                                                                                                                                                                                                                                                                                                                                                                                                                                                                                                                                                                                                                                                                                                                                                                                                                                                                                                                                                                                                                                                                                                                                                                                                                                                                                                                                                                                                                                                                                                                                                                                                                                                                                                                                                                                                                                                                                                                                                                                                              | Reports on data collected using the A                                                                                                                                                                                                                            | AC                 |  |
| Home   My Dashboard   Patients   Reports                                                                                                                                                                                                                                                                                                                                                                                                                                                                                                                                                                                                                                                                                                                                                                                                                                                                                                                                                                                     | Resources   Secure File Upload   Impo                                                                                                                                                                                            | rt Data                                                                                                                                                                                                                                                                                                                                                                                                                                                                                                                                                                                                                                                                                                                                                                                                                                                                                                                                                                                                                                                                                                                                                                                                                                                                                                                                                                                                                                                                                                                                                                                                                                                                                                                                                                                                                                                                                                                                                                                                                                                                                                                        | scale are available he                                                                                                                                                                                                                                           | ere.               |  |
| Click *View* to view the filter you applied the last         General Reports       Quarterly Reports         General Reports         Seneral Reports         Barrier Reports         Seneral Reports | AAC Archive<br>AAC Archive<br>B&W Version<br>B&W Version<br>Show<br>omains of TOMs on initial and final<br>ided in a table and a bar chart. In the<br>ther the change was negative (red),<br>veen initial and final ratings. The | Received a second secon | se.<br>02 Change between initial and final TOMs<br>cores across each domain (pie chart) **NEW*<br>ides information on the proportions of individuals sh<br>en), staying the same (yellow) or reducing their scores<br>s, between initial and final TOMs ratings. | nowing             |  |
| R03 Number of people imp                                                                                                                                                                                                                                                                                                                                                                                                                                                                                                                                                                                                                                                                                                                                                                                                                                                                                                                                                                                                     | Show                                                                                                                                                                                                                             | re                                                                                                                                                                                                                                                                                                                                                                                                                                                                                                                                                                                                                                                                                                                                                                                                                                                                                                                                                                                                                                                                                                                                                                                                                                                                                                                                                                                                                                                                                                                                                                                                                                                                                                                                                                                                                                                                                                                                                                                                                                                                                                                             | 04 Number of people improved (compound<br>eport) **NEW**<br>es information on the number of domains that service                                                                                                                                                 | B&W Version Show 8 |  |