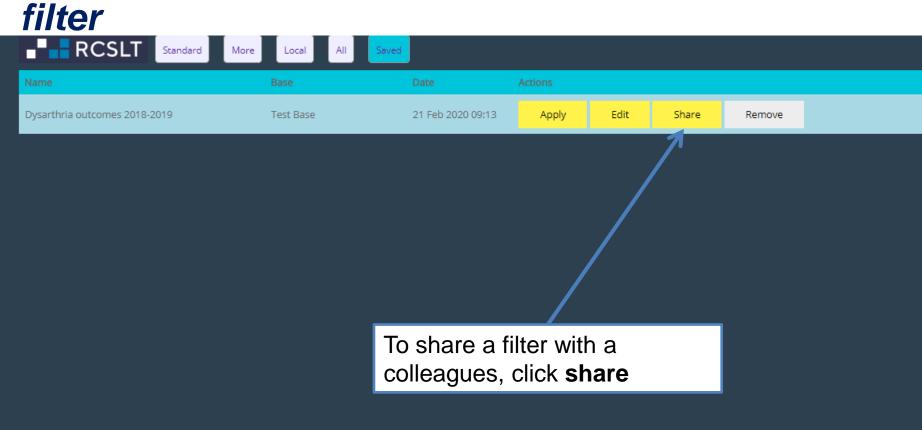

If you have used the reports before, you will be presented with a screen showing a list of filters that you have saved. You can choose to run this again by clicking '**apply**', amend by clicking '**edit**' or start from scratch by clicking '**new**'.