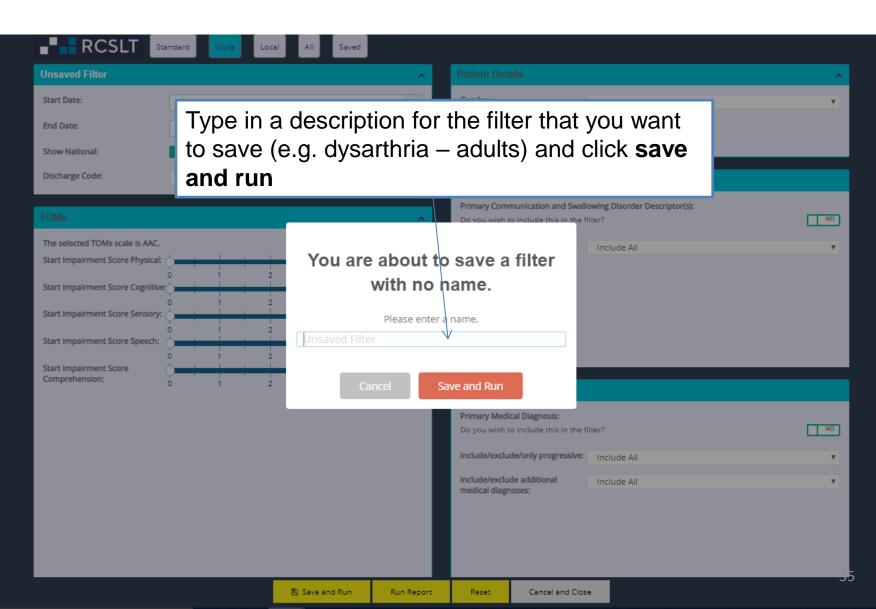

Cancel and Close

| RCSLT                                                | Standard More Lo                                             | cal All Saved  |            |             |                               |                         |   |    |
|------------------------------------------------------|--------------------------------------------------------------|----------------|------------|-------------|-------------------------------|-------------------------|---|----|
| Unsaved Filter                                       |                                                              |                | ^          | Communic    | ation and Swallowing I        | Disorder Descriptor(s)  |   |    |
| Start Date:                                          | 19/11/2009                                                   |                |            |             | munication and Swallowing     | Disorder Descriptor(s): |   | NO |
| End Date:                                            | 19/11/2019                                                   |                |            | Do you wish | o include this in the litter? |                         | L | NO |
| Show ROOT Total:                                     | YES                                                          |                | - 1        |             |                               |                         |   |    |
| Discharge Code:<br>Do you wish to include this in th | ne filter?                                                   |                | NO         |             |                               |                         |   |    |
| TOMs                                                 |                                                              |                | ^          |             |                               |                         |   |    |
| The selected TOMs scale is AAC                       |                                                              |                |            |             |                               |                         |   |    |
|                                                      |                                                              |                |            |             |                               |                         |   |    |
| other so<br>ROOT,                                    | ide a comp<br>ervices usir<br>ensure tha<br>ed to <b>yes</b> | ng the         | 1          |             |                               |                         |   |    |
|                                                      |                                                              |                |            |             |                               |                         |   | 16 |
|                                                      |                                                              | 🖺 Save and Run | Run Report | Reset       | Cancel and Close              |                         |   |    |

Reset

If you would like to filter the report by particular primary communication and swallowing disorder descriptors, switch this to **yes.** Otherwise, the default will be for all data recorded against all descriptors to be included.