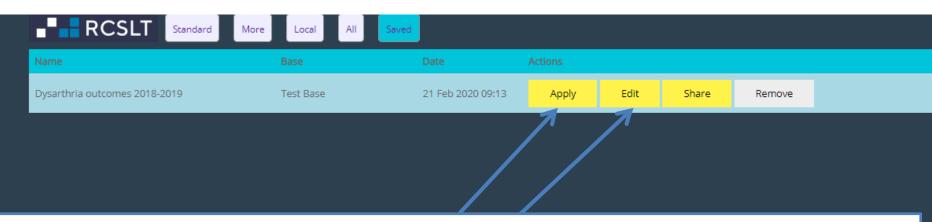

number of domains that service users change in This report provides informatio

You have not yet saved any filters. To get started with using the reports, click \*\*NEW\*\*.

If you haven't used the reporting functions before, this screen will be blank and you should select '**new**' to start.

If you have used the reports before, you will be presented with a screen showing a list of filters that you have saved. You can choose to run this again by clicking '**apply**', amend by clicking '**edit**' or start from scratch by clicking '**new**'.