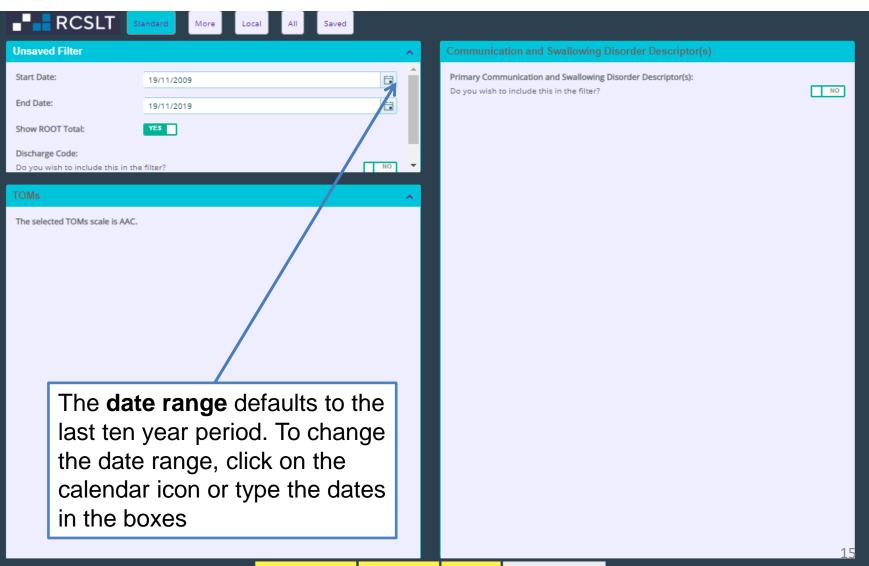

This report provides information on the number of domains that service users change in

he tel

This report provides information on the number of domains that service users change in

h

Welcome Test - Test Base - Change Password - Logout