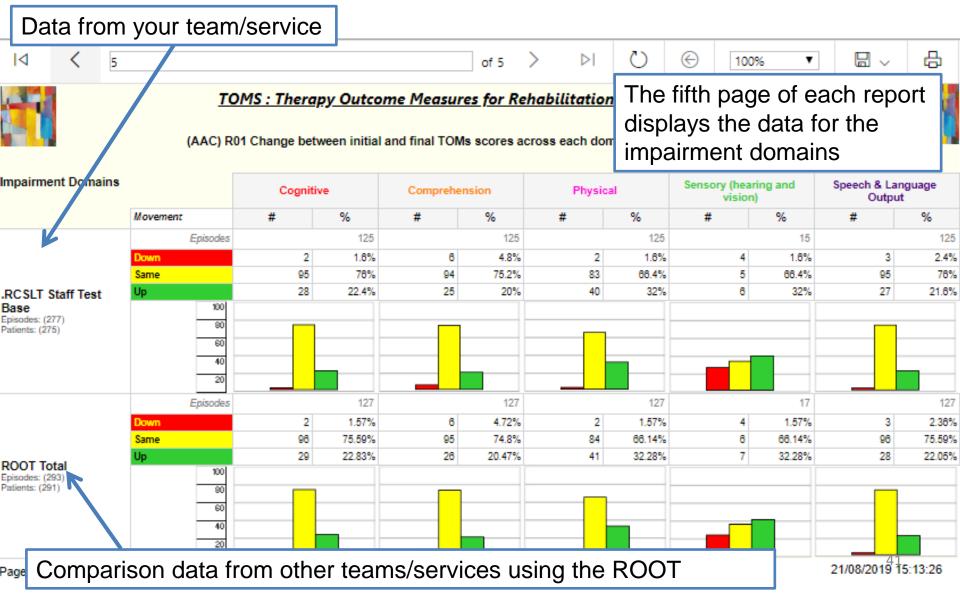

This report provides information on the number of domains that service users change in

he tel

This report provides information on the number of domains that service users change in

h

Welcome Test - Test Base - Change Password - Logout

### **AAC REPORTS**

| RCSLT                                                                                                                                                                                                                                                                                                                                                                                                                                                                                                                                                                                                                                                                                                                                                                                                                                                                                                                                                                                                                        | Online Outcom                                                                                                                                                                                                                    | ne Tool                                                                                                                                                                                                                                                                                                                                                                                                                                                                                                                                                                                                                                                                                                                                                                                                                                                                                                                                                                                                                                                                                                                                                                                                                                                                                                                                                                                                                                                                                                                                                                                                                                                                                                                                                                                                                                                                                                                                                                                                                                                                                                                        | Welcome Test - Test Base - Change Password - Logout                                                                                                                                                                                                              |                    |  |
|------------------------------------------------------------------------------------------------------------------------------------------------------------------------------------------------------------------------------------------------------------------------------------------------------------------------------------------------------------------------------------------------------------------------------------------------------------------------------------------------------------------------------------------------------------------------------------------------------------------------------------------------------------------------------------------------------------------------------------------------------------------------------------------------------------------------------------------------------------------------------------------------------------------------------------------------------------------------------------------------------------------------------|----------------------------------------------------------------------------------------------------------------------------------------------------------------------------------------------------------------------------------|--------------------------------------------------------------------------------------------------------------------------------------------------------------------------------------------------------------------------------------------------------------------------------------------------------------------------------------------------------------------------------------------------------------------------------------------------------------------------------------------------------------------------------------------------------------------------------------------------------------------------------------------------------------------------------------------------------------------------------------------------------------------------------------------------------------------------------------------------------------------------------------------------------------------------------------------------------------------------------------------------------------------------------------------------------------------------------------------------------------------------------------------------------------------------------------------------------------------------------------------------------------------------------------------------------------------------------------------------------------------------------------------------------------------------------------------------------------------------------------------------------------------------------------------------------------------------------------------------------------------------------------------------------------------------------------------------------------------------------------------------------------------------------------------------------------------------------------------------------------------------------------------------------------------------------------------------------------------------------------------------------------------------------------------------------------------------------------------------------------------------------|------------------------------------------------------------------------------------------------------------------------------------------------------------------------------------------------------------------------------------------------------------------|--------------------|--|
|                                                                                                                                                                                                                                                                                                                                                                                                                                                                                                                                                                                                                                                                                                                                                                                                                                                                                                                                                                                                                              | Therapy Outcome Measure                                                                                                                                                                                                          | s                                                                                                                                                                                                                                                                                                                                                                                                                                                                                                                                                                                                                                                                                                                                                                                                                                                                                                                                                                                                                                                                                                                                                                                                                                                                                                                                                                                                                                                                                                                                                                                                                                                                                                                                                                                                                                                                                                                                                                                                                                                                                                                              | Reports on data collected using the A                                                                                                                                                                                                                            | AC                 |  |
| Home   My Dashboard   Patients   Reports                                                                                                                                                                                                                                                                                                                                                                                                                                                                                                                                                                                                                                                                                                                                                                                                                                                                                                                                                                                     | Resources   Secure File Upload   Impo                                                                                                                                                                                            | rt Data                                                                                                                                                                                                                                                                                                                                                                                                                                                                                                                                                                                                                                                                                                                                                                                                                                                                                                                                                                                                                                                                                                                                                                                                                                                                                                                                                                                                                                                                                                                                                                                                                                                                                                                                                                                                                                                                                                                                                                                                                                                                                                                        | scale are available he                                                                                                                                                                                                                                           | ere.               |  |
| Click *View* to view the filter you applied the last         General Reports       Quarterly Reports         General Reports         Seneral Reports         Barrier Reports         Seneral Reports | AAC Archive<br>AAC Archive<br>B&W Version<br>B&W Version<br>Show<br>omains of TOMs on initial and final<br>ided in a table and a bar chart. In the<br>ther the change was negative (red),<br>veen initial and final ratings. The | Received a second secon | se.<br>02 Change between initial and final TOMs<br>cores across each domain (pie chart) **NEW*<br>ides information on the proportions of individuals sh<br>en), staying the same (yellow) or reducing their scores<br>s, between initial and final TOMs ratings. | nowing             |  |
| R03 Number of people imp                                                                                                                                                                                                                                                                                                                                                                                                                                                                                                                                                                                                                                                                                                                                                                                                                                                                                                                                                                                                     | Show                                                                                                                                                                                                                             | re                                                                                                                                                                                                                                                                                                                                                                                                                                                                                                                                                                                                                                                                                                                                                                                                                                                                                                                                                                                                                                                                                                                                                                                                                                                                                                                                                                                                                                                                                                                                                                                                                                                                                                                                                                                                                                                                                                                                                                                                                                                                                                                             | 04 Number of people improved (compound<br>eport) **NEW**<br>es information on the number of domains that service                                                                                                                                                 | B&W Version Show 8 |  |