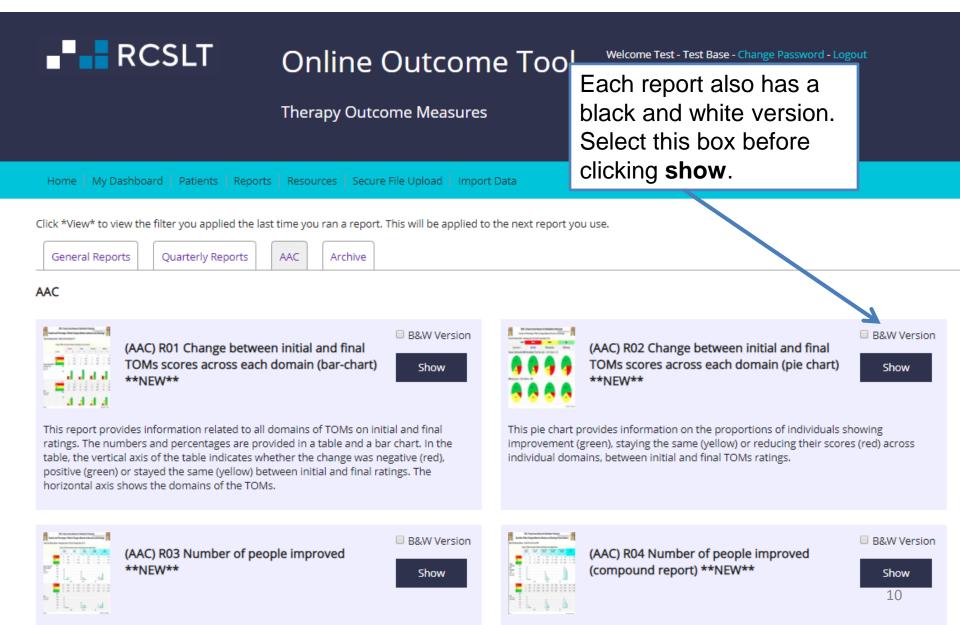

### **AAC REPORTS**

| RCSLT                                                                                                                                                                                                                                                                                                                                                                                                                                                                                                                                                                                                                                                                                                                                                                                                                                                                                                                                                                                                                        | Online Outcom                                                                                                                                                                                                                    | ne Tool                                                                                                                                                                                                                                                                                                                                                                                                                                                                                                                                                                                                                                                                                                                                                                                                                                                                                                                                                                                                                                                                                                                                                                                                                                                                                                                                                                                                                                                                                                                                                                                                                                                                                                                                                                                                                                                                                                                                                                                                                                                                                                                        | Welcome Test - Test Base - Change Password - Logout                                                                                                                                                                                                              |                    |  |
|------------------------------------------------------------------------------------------------------------------------------------------------------------------------------------------------------------------------------------------------------------------------------------------------------------------------------------------------------------------------------------------------------------------------------------------------------------------------------------------------------------------------------------------------------------------------------------------------------------------------------------------------------------------------------------------------------------------------------------------------------------------------------------------------------------------------------------------------------------------------------------------------------------------------------------------------------------------------------------------------------------------------------|----------------------------------------------------------------------------------------------------------------------------------------------------------------------------------------------------------------------------------|--------------------------------------------------------------------------------------------------------------------------------------------------------------------------------------------------------------------------------------------------------------------------------------------------------------------------------------------------------------------------------------------------------------------------------------------------------------------------------------------------------------------------------------------------------------------------------------------------------------------------------------------------------------------------------------------------------------------------------------------------------------------------------------------------------------------------------------------------------------------------------------------------------------------------------------------------------------------------------------------------------------------------------------------------------------------------------------------------------------------------------------------------------------------------------------------------------------------------------------------------------------------------------------------------------------------------------------------------------------------------------------------------------------------------------------------------------------------------------------------------------------------------------------------------------------------------------------------------------------------------------------------------------------------------------------------------------------------------------------------------------------------------------------------------------------------------------------------------------------------------------------------------------------------------------------------------------------------------------------------------------------------------------------------------------------------------------------------------------------------------------|------------------------------------------------------------------------------------------------------------------------------------------------------------------------------------------------------------------------------------------------------------------|--------------------|--|
|                                                                                                                                                                                                                                                                                                                                                                                                                                                                                                                                                                                                                                                                                                                                                                                                                                                                                                                                                                                                                              | Therapy Outcome Measure                                                                                                                                                                                                          | s                                                                                                                                                                                                                                                                                                                                                                                                                                                                                                                                                                                                                                                                                                                                                                                                                                                                                                                                                                                                                                                                                                                                                                                                                                                                                                                                                                                                                                                                                                                                                                                                                                                                                                                                                                                                                                                                                                                                                                                                                                                                                                                              | Reports on data collected using the A                                                                                                                                                                                                                            | AC                 |  |
| Home   My Dashboard   Patients   Reports                                                                                                                                                                                                                                                                                                                                                                                                                                                                                                                                                                                                                                                                                                                                                                                                                                                                                                                                                                                     | Resources   Secure File Upload   Impo                                                                                                                                                                                            | rt Data                                                                                                                                                                                                                                                                                                                                                                                                                                                                                                                                                                                                                                                                                                                                                                                                                                                                                                                                                                                                                                                                                                                                                                                                                                                                                                                                                                                                                                                                                                                                                                                                                                                                                                                                                                                                                                                                                                                                                                                                                                                                                                                        | scale are available he                                                                                                                                                                                                                                           | ere.               |  |
| Click *View* to view the filter you applied the last         General Reports       Quarterly Reports         General Reports         Seneral Reports         Barrier Reports         Seneral Reports | AAC Archive<br>AAC Archive<br>B&W Version<br>B&W Version<br>Show<br>omains of TOMs on initial and final<br>ided in a table and a bar chart. In the<br>ther the change was negative (red),<br>veen initial and final ratings. The | Received a second secon | se.<br>02 Change between initial and final TOMs<br>cores across each domain (pie chart) **NEW*<br>ides information on the proportions of individuals sh<br>en), staying the same (yellow) or reducing their scores<br>s, between initial and final TOMs ratings. | nowing             |  |
| R03 Number of people imp                                                                                                                                                                                                                                                                                                                                                                                                                                                                                                                                                                                                                                                                                                                                                                                                                                                                                                                                                                                                     | Show                                                                                                                                                                                                                             | re                                                                                                                                                                                                                                                                                                                                                                                                                                                                                                                                                                                                                                                                                                                                                                                                                                                                                                                                                                                                                                                                                                                                                                                                                                                                                                                                                                                                                                                                                                                                                                                                                                                                                                                                                                                                                                                                                                                                                                                                                                                                                                                             | 04 Number of people improved (compound<br>eport) **NEW**<br>es information on the number of domains that service                                                                                                                                                 | B&W Version Show 8 |  |