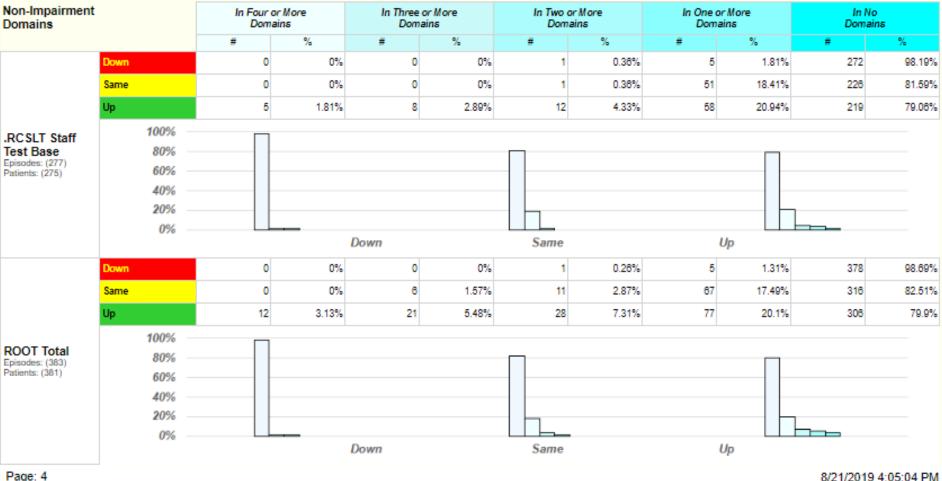

### **AAC REPORTS**

| RCSLT                                                                                                                                                                                                                                                                                                                                                                                                                                                                                                                                                                                                                                                                                                                                                                                                                                                                                                                                                                                                                        | Online Outcom                                                                                                                                                                                                                    | ne Tool                                                                                                                                                                                                                                                                                                                                                                                                                                                                                                                                                                                                                                                                                                                                                                                                                                                                                                                                                                                                                                                                                                                                                                                                                                                                                                                                                                                                                                                                                                                                                                                                                                                                                                                                                                                                                                                                                                                                                                                                                                                                                                                        | Welcome Test - Test Base - Change Password - Logout                                                                                                                                                                                                              |                    |  |
|------------------------------------------------------------------------------------------------------------------------------------------------------------------------------------------------------------------------------------------------------------------------------------------------------------------------------------------------------------------------------------------------------------------------------------------------------------------------------------------------------------------------------------------------------------------------------------------------------------------------------------------------------------------------------------------------------------------------------------------------------------------------------------------------------------------------------------------------------------------------------------------------------------------------------------------------------------------------------------------------------------------------------|----------------------------------------------------------------------------------------------------------------------------------------------------------------------------------------------------------------------------------|--------------------------------------------------------------------------------------------------------------------------------------------------------------------------------------------------------------------------------------------------------------------------------------------------------------------------------------------------------------------------------------------------------------------------------------------------------------------------------------------------------------------------------------------------------------------------------------------------------------------------------------------------------------------------------------------------------------------------------------------------------------------------------------------------------------------------------------------------------------------------------------------------------------------------------------------------------------------------------------------------------------------------------------------------------------------------------------------------------------------------------------------------------------------------------------------------------------------------------------------------------------------------------------------------------------------------------------------------------------------------------------------------------------------------------------------------------------------------------------------------------------------------------------------------------------------------------------------------------------------------------------------------------------------------------------------------------------------------------------------------------------------------------------------------------------------------------------------------------------------------------------------------------------------------------------------------------------------------------------------------------------------------------------------------------------------------------------------------------------------------------|------------------------------------------------------------------------------------------------------------------------------------------------------------------------------------------------------------------------------------------------------------------|--------------------|--|
|                                                                                                                                                                                                                                                                                                                                                                                                                                                                                                                                                                                                                                                                                                                                                                                                                                                                                                                                                                                                                              | Therapy Outcome Measure                                                                                                                                                                                                          | s                                                                                                                                                                                                                                                                                                                                                                                                                                                                                                                                                                                                                                                                                                                                                                                                                                                                                                                                                                                                                                                                                                                                                                                                                                                                                                                                                                                                                                                                                                                                                                                                                                                                                                                                                                                                                                                                                                                                                                                                                                                                                                                              | Reports on data collected using the A                                                                                                                                                                                                                            | AC                 |  |
| Home   My Dashboard   Patients   Reports                                                                                                                                                                                                                                                                                                                                                                                                                                                                                                                                                                                                                                                                                                                                                                                                                                                                                                                                                                                     | Resources   Secure File Upload   Impo                                                                                                                                                                                            | rt Data                                                                                                                                                                                                                                                                                                                                                                                                                                                                                                                                                                                                                                                                                                                                                                                                                                                                                                                                                                                                                                                                                                                                                                                                                                                                                                                                                                                                                                                                                                                                                                                                                                                                                                                                                                                                                                                                                                                                                                                                                                                                                                                        | scale are available he                                                                                                                                                                                                                                           | ere.               |  |
| Click *View* to view the filter you applied the last         General Reports       Quarterly Reports         General Reports         Seneral Reports         Barrier Reports         Seneral Reports | AAC Archive<br>AAC Archive<br>B&W Version<br>B&W Version<br>Show<br>omains of TOMs on initial and final<br>ided in a table and a bar chart. In the<br>ther the change was negative (red),<br>veen initial and final ratings. The | Received a second secon | se.<br>02 Change between initial and final TOMs<br>cores across each domain (pie chart) **NEW*<br>ides information on the proportions of individuals sh<br>en), staying the same (yellow) or reducing their scores<br>s, between initial and final TOMs ratings. | nowing             |  |
| R03 Number of people imp                                                                                                                                                                                                                                                                                                                                                                                                                                                                                                                                                                                                                                                                                                                                                                                                                                                                                                                                                                                                     | Show                                                                                                                                                                                                                             | re                                                                                                                                                                                                                                                                                                                                                                                                                                                                                                                                                                                                                                                                                                                                                                                                                                                                                                                                                                                                                                                                                                                                                                                                                                                                                                                                                                                                                                                                                                                                                                                                                                                                                                                                                                                                                                                                                                                                                                                                                                                                                                                             | 04 Number of people improved (compound<br>eport) **NEW**<br>es information on the number of domains that service                                                                                                                                                 | B&W Version Show 8 |  |